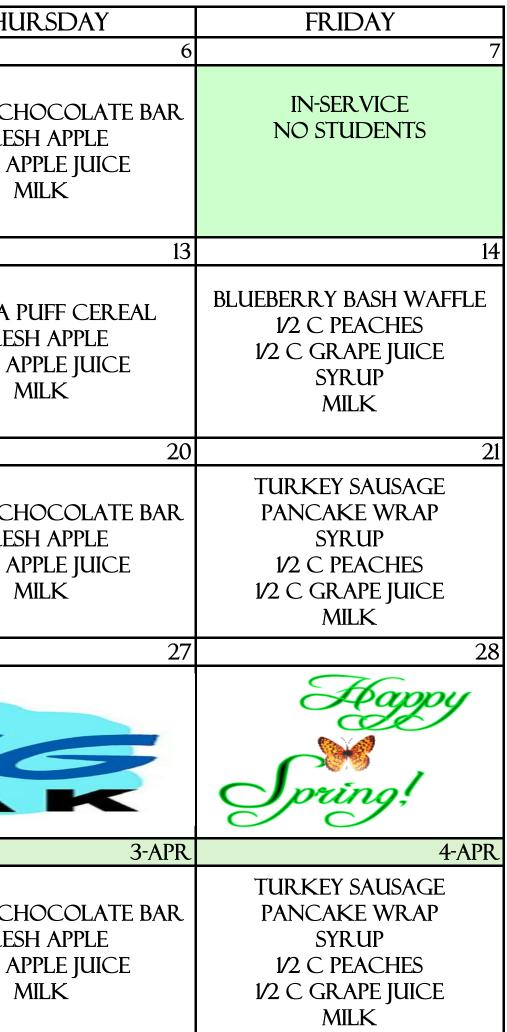

| MONDAY                                                        | TUESDAY                                                             | WEDNESDAY                                                                                           | THU                         |
|---------------------------------------------------------------|---------------------------------------------------------------------|-----------------------------------------------------------------------------------------------------|-----------------------------|
| 3                                                             | 4                                                                   | 5                                                                                                   |                             |
| BANANA MUFFIN<br>1/2 C PEARS<br>1/2 C APPLE JUICE<br>MILK     | CINNAMON BUN<br>1⁄2 C MANDARIN ORANGE<br>1⁄2 C ORANGE JUICE<br>MILK | CINNAMON TOAST<br>CRUNCH CEREAL<br>GRAHAM CRACKERS<br>1/2 C PINEAPPLES<br>1/2 C GRAPE JUICE<br>MILK | BANANA CI<br>FRE<br>1/2 C A |
| 10                                                            | 11                                                                  | 12                                                                                                  |                             |
| CONFETTI PANCAKES<br>1/2 C PEARS<br>1/2 C APPLE JUICE<br>MILK | CHOCOLATE MUFFIN<br>MANDARIN ORANGE<br>1/2 C ORANGE JUICE<br>MILK   | DONUT<br>1/2 C PINEAPPLES<br>1/2 C GRAPE JUICE<br>MILK                                              | COCOA<br>FRE<br>1/2 C A     |
| 17                                                            | 18                                                                  | 19                                                                                                  |                             |
| BANANA MUFFIN<br>1/2 C PEARS<br>1/2 C APPLE JUICE<br>MILK     | CINNAMON BUN<br>1/2 C MANDARIN ORANGE<br>1/2 C ORANGE JUICE<br>MILK | CINNAMON TOAST<br>CRUNCH CEREAL<br>GRAHAM CRACKERS<br>1/2 C PINEAPPLES<br>1/2 C GRAPE JUICE<br>MILK | BANANA CI<br>FRE<br>1/2 C A |
| 24                                                            | 25                                                                  | 26                                                                                                  |                             |
| Happy<br>Soring!                                              |                                                                     |                                                                                                     |                             |
| 31                                                            | 1-APR                                                               | 2-APR                                                                                               |                             |
| BANANA MUFFIN<br>1/2 C PEARS<br>1/2 C APPLE JUICE<br>MILK     | CINNAMON BUN<br>1/2 C MANDARIN ORANGE<br>1/2 C ORANGE JUICE<br>MILK | CINNAMON TOAST<br>CRUNCH CEREAL<br>GRAHAM CRACKERS<br>1/2 C PINEAPPLES<br>1/2 C GRAPE JUICE<br>MILK | BANANA CI<br>FRE<br>1/2 C A |